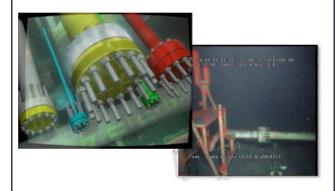

■ Complete survey report generated in 48 h

ONSHORE

DIMENTIONAL

CONTROL

SUBSEA POSITIONING

REVERSE ENGINEERING

USING PHOTOGRAMMETRY

- Accurate underwater as-built surveys and 3D modelling
- All kinds of structures : PLEM, PLET, Reels, Subsea connectors, flanges ...
- Absolute positioning of structures on the seabed by coupling PheeX
- With acoustic beacons (LBL, USBL)
- With other ancillary sensors (dept sensors ...)
- Key points:
- Standard ROV inspection videos can be used
- Target-less measurement, no extra metrology interface on equipment.

- Subsea scope of services allowing:
- Accurate positioning of interfaces
- Preparation of future subsea operations through 3D simulation.
- sports generated from :
- Oriented pictures taken by ROV