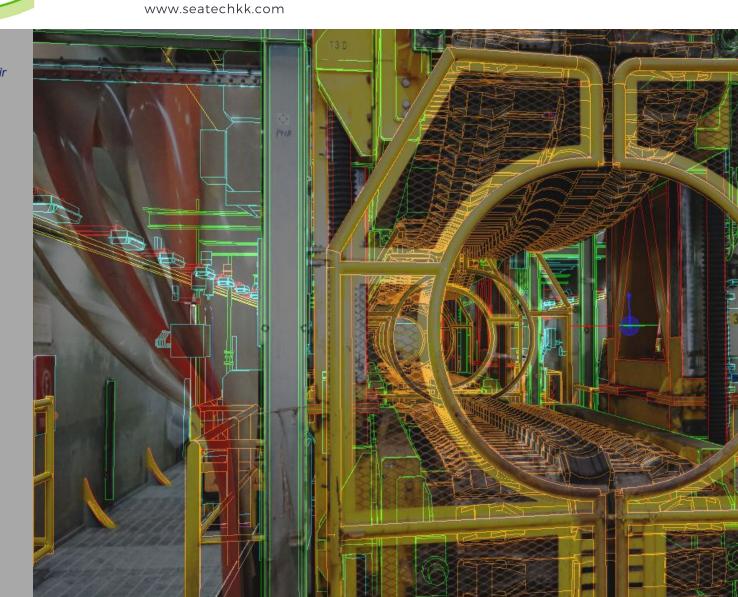

## ONSHORE DIMENTIONAL CONTROL

■ Using Geofit's in house photogrammetry solution for high precision surveying:

■ Lightweight and easy to use measurement kit: Digital camera and in-house developed "intelligent" targets for automatic processing

■ Complete survey report generated in 48 h

ONSHORE

DIMENTIONAL

CONTROL

SUBSEA POSITIONING

REVERSE ENGINEERING

USING PHOTOGRAMMETRY

- Accurate underwater as-built surveys and 3D modelling
- All kinds of structures : PLEM, PLET, Reels, Subsea connectors, flanges ...
- Absolute positioning of structures on the seabed by coupling PheeX
- With acoustic beacons (LBL, USBL)
- With other ancillary sensors (dept sensors ...)
- Key points:
- Standard ROV inspection videos can be used
- Target-less measurement, no extra metrology interface on equipment.