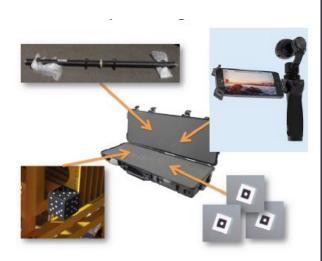

## ONSHORE DIMENTIONAL CONTROL

■ Using Geofit's in house photogrammetry solution for high precision surveying:

■ Lightweight and easy to use measurement kit: Digital camera and in-house developed "intelligent" targets for automatic processing

■ Complete survey report generated in 48 h

ONSHORE

DIMENTIONAL

CONTROL

SUBSEA POSITIONING

REVERSE ENGINEERING

USING PHOTOGRAMMETRY

- Accurate underwater as-built surveys and 3D modelling
- All kinds of structures : PLEM, PLET, Reels, Subsea connectors, flanges ...
- Absolute positioning of structures on the seabed by coupling PheeX
- With acoustic beacons (LBL, USBL)
- With other ancillary sensors (dept sensors ...)
- Key points:
- Standard ROV inspection videos can be used
- Target-less measurement, no extra metrology interface on equipment.